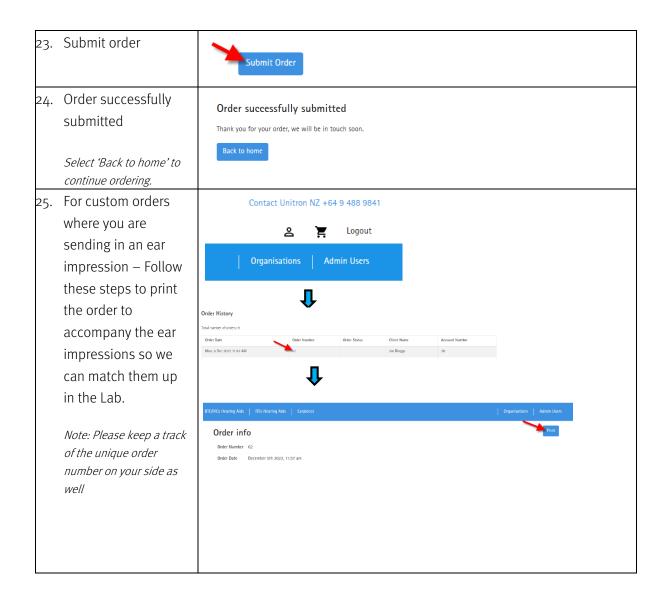

AFS (Hearing Aid Funding Scheme)                                                                                 |                                                                                                      |                  |
| 22.                                                                                                                                                                                        | If applicable, add any special instructions                                                        | Special Instructions for Order                                                                                                      |                                                                                                      |                  |

# unitron...