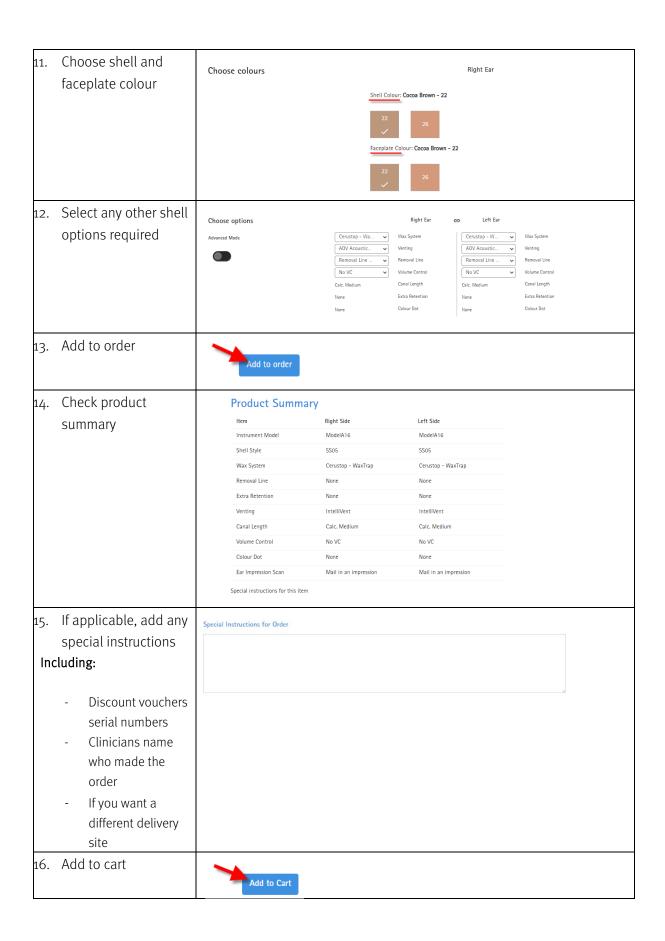

lu                                                                     | Insera            | DX                  |
|                                                                                           | Order Now                                                                      | Order             | Now                 |
| <ol> <li>Hearing aid model will<br/>pull through, select<br/>right and/or left</li> </ol> | Configure your Insera                                                          | a Blu             | Left Ear            |
|                                                                                           | Select side                                                                    | Nyiit Edi         | Leit Edf            |

## unitron...



### unitron...



| 17.                                                                                                                                                                                        | At this stage, you could also add in accessories to the order                                      | Your clients might also be interested in  Accessories  Remote - Remote Control Easy Line  078-0066-19  1 Add to cart  1 Add to cart | these items that work with Advance 870 W 312 Dir  PartnerMic Easy Line  O76-5050-P810  1 Add to cart | :                |
|--------------------------------------------------------------------------------------------------------------------------------------------------------------------------------------------|------------------------------------------------------------