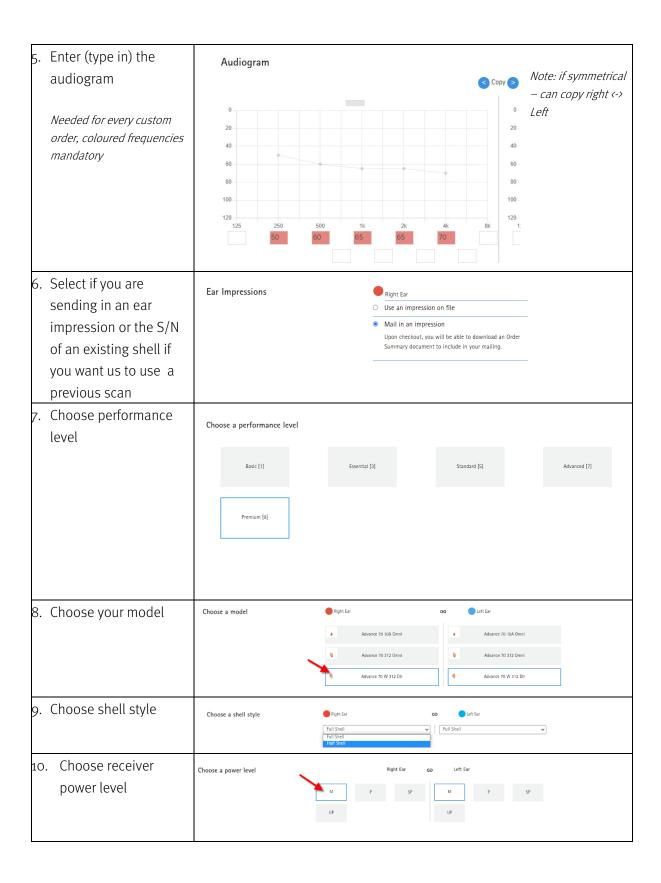

| Insera Blu                                                                     | Insera            | DX                  |
|                                                                                           | Order Now                                                                      | Order             | Now                 |
| <ol> <li>Hearing aid model will<br/>pull through, select<br/>right and/or left</li> </ol> | Configure your Insera                                                          | a Blu             | Left Ear            |
|                                                                                           | Select side                                                                    | Nyiit Edi         | Leit Edf            |

## unitron...



### unitron...



| 17.                                                                                                                                                                                        | At this stage, you could also add in accessories to the order                                      | Your clients might also be interested in  Accessories  Remote - Remote Control Easy Line  078-0066-19  1 Add to cart  1 Add to cart | these items that work with Advance 870 W 312 Dir  PartnerMic Easy Line  O76-5050-P810  1 Add to cart | :                |
|--------------------------------------------------------------------------------------------------------------------------------------------------------------------------------------------|------------------------------------------