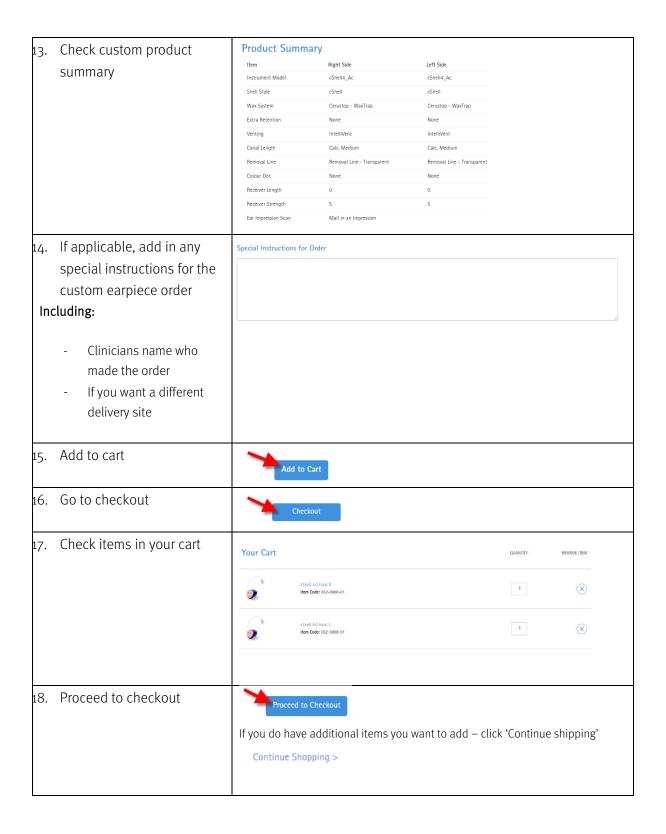

## 4. Custom earpiece only order

| Description                                                                                                                                                                                         | Screen Shot                                                                                                           |
|-----------------------------------------------------------------------------------------------------------------------------------------------------------------------------------------------------|-----------------------------------------------------------------------------------------------------------------------|
| 1. Login                                                                                                                                                                                            | unitron. Sign In to continue Email address Enter email Password Enter password Submit Forgot password?                |
| 2. Select hearing instrument Type (Earpiece)                                                                                                                                                        | BTE/RICs ITEs Earpieces Order Now Order Now                                                                           |
| 3. Select the family and model of hearing aid that you are ordering a custom earpiece for and right and/or left.  Note: If you are ordering an earmould for a non-Phonak BTE, then leave this blank | Ear Pieces This item is for:  Select Family Moxi Vvante  Moxi Vvante  Select side  Right Ear                          |
| 4. Enter (type in) the audiogram  Needed for every custom order, coloured frequencies mandatory                                                                                                     | Audiogram  O Copy S Note: if symmetrical O - can copy right <-> Left  40  100  120  125  250  500  1k  2k  4k  8k  1. |