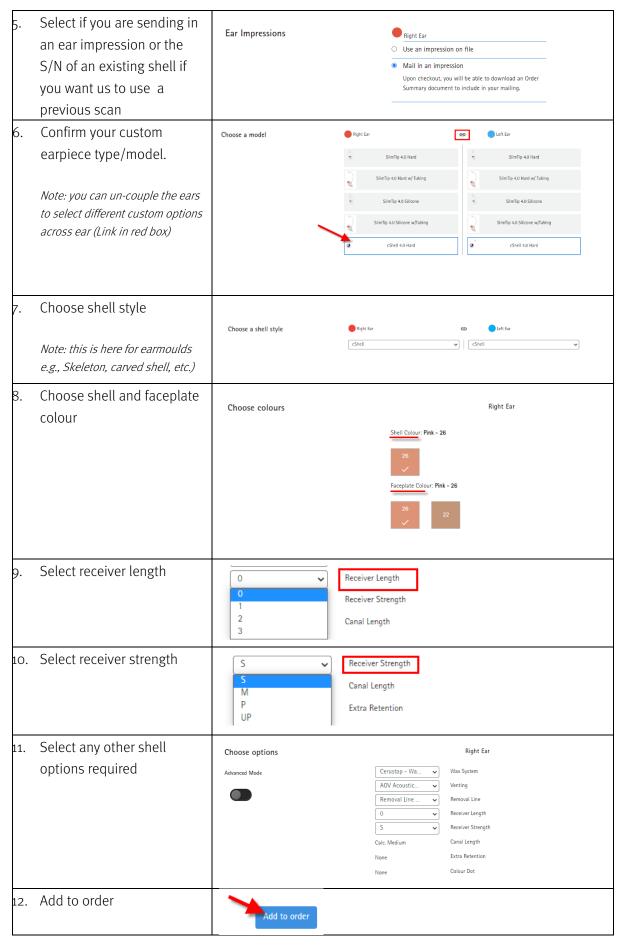

## 4. Custom earpiece only order

| Description                                                                                                                                                                                         | Screen Shot                                                                                                           |
|-----------------------------------------------------------------------------------------------------------------------------------------------------------------------------------------------------|-----------------------------------------------------------------------------------------------------------------------|
| 1. Login                                                                                                                                                                                            | unitron. Sign In to continue Email address Enter email Password Enter password Submit Forgot password?                |
| 2. Select hearing instrument Type (Earpiece)                                                                                                                                                        | BTE/RICs ITEs Earpieces Order Now Order Now                                                                           |
| 3. Select the family and model of hearing aid that you are ordering a custom earpiece for and right and/or left.  Note: If you are ordering an earmould for a non-Phonak BTE, then leave this blank | Ear Pieces This item is for:  Select Family Moxi Vvante  Moxi Vvante  Select side  Right Ear                          |
| 4. Enter (type in) the audiogram  Needed for every custom order, coloured frequencies mandatory                                                                                                     | Audiogram  O Copy S Note: if symmetrical O - can copy right <-> Left  40  100  120  125  250  500  1k  2k  4k  8k  1. |