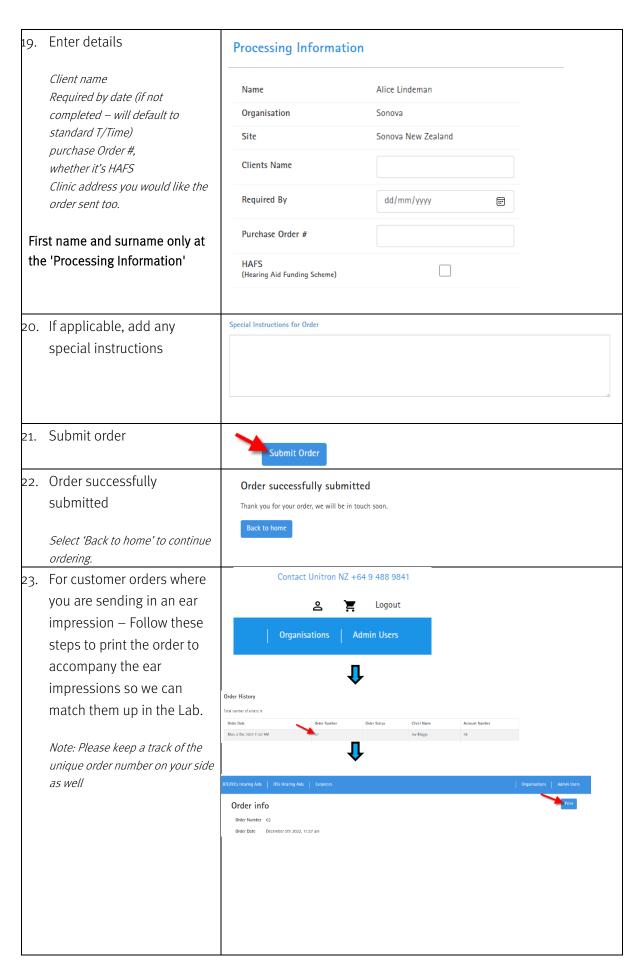

Below are the current limitations of the eStore that will be fixed in the coming updates. Please note the following when making an order:

- First name and surname only for the clients name at 'Processing Information' stage in the ordering process (no middle names)
- Invoice is sent to the site selected if you want a different delivery site, you must write that in the notes
- Need to write any discount vouchers serial numbers, the discount vouchers name, and any relevant option selected in the notes
- If your clinic uses a clinic-wide login (option 1) there is no option to mention the clinicians name who made the order you can put this in notes