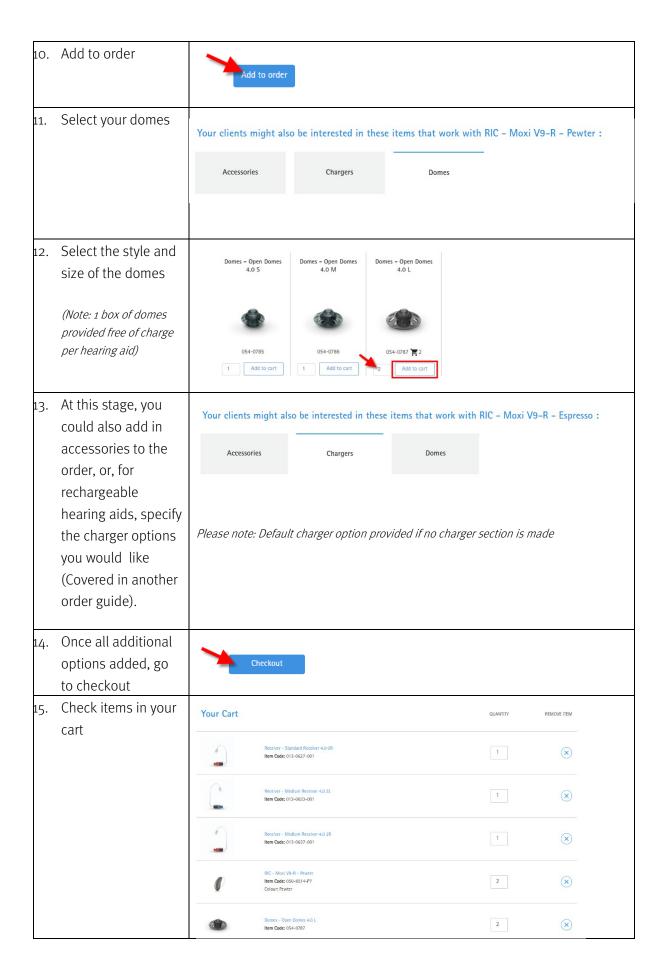

## unitron

| 16.                                                                                                                                                                                      | If all items are added and you have no further equipment to add – proceed to checkout                                                                                 | Proceed to Checkout  If you do have additional items you want to add — click 'Continue shipping'  Continue Shopping > |          |  |  |  |
|------------------------------------------------------------------------------------------------------------------------------------------------------------------------------------------|-----------------------------------------------------------------------------------------------------------------------------------------------------------------------|-----------------------------------------------------------------------------------------------------------------------|----------|--|--|--|
| 17.                                                                                                                                                                                      | Enter details                                                                                                                                                         | Processing Information                                                                                                |          |  |  |  |
| First name and surname only at for clients name (no middle names)  Client name Required by date (if not completed – will default to standard T/Time) purchase Order #, whether it's HAFS | Name                                                                                                                                                                  | Alice Lindeman                                                                                                        |          |  |  |  |
|                                                                                                                                                                                          | Organisation                                                                                                                                                          | Sonova                                                                                                                |          |  |  |  |
|                                                                                                                                                                                          | Site                                                                                                                                                                  | Sonova New Zealand                                                                                                    |          |  |  |  |
|                                                                                                                                                                                          | Clients Name                                                                                                                                                          |                                                                                                                       |          |  |  |  |
|                                                                                                                                                                                          | Required By                                                                                                                                                           | dd/mm/yyyy                                                                                                            | <b>=</b> |  |  |  |
|                                                                                                                                                                                          | Purchase Order #                                                                                                                                                      |                                                                                                                       |          |  |  |  |
| Clinic address you would like the order sent too.                                                                                                                                        |                                                                                                                                                                       | HAFS<br>(Hearing Aid Funding Scheme)                                                                                  |          |  |  |  |
|                                                                                                                                                                                          | If applicable, add any special instructions luding:  - Discount vouche rs serial numbers - Clinicians name who made the order - If you want a different delivery site | Special Instructions for Order                                                                                        |          |  |  |  |
| 19.                                                                                                                                                                                      | Submit order                                                                                                                                                          | Submit Order                                                                                                          |          |  |  |  |
| 20.                                                                                                                                                                                      | Order successfully submitted  Select 'Back to home' to continue ordering.                                                                                             | Order successfully submitted Thank you for your order, we will be in touc Back to home                                |          |  |  |  |