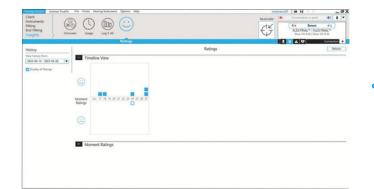

#### Step 3: View your clients' Ratings

| nsights > 010                               | view Usage        | Log It Al   | Railogs       |                                                                                                       |                                                                                                               | Ψ                                                     |                 | Convertion |  |
|---------------------------------------------|-------------------|-------------|---------------|-------------------------------------------------------------------------------------------------------|---------------------------------------------------------------------------------------------------------------|-------------------------------------------------------|-----------------|------------|--|
| listory                                     |                   |             |               | Ratir                                                                                                 | ngs                                                                                                           |                                                       | Real Block      | Refresh    |  |
| rie history from<br>1023-04-14 - 2023-04-28 | Time              |             | ngs on Thursd | lsy, April 27                                                                                         |                                                                                                               |                                                       |                 |            |  |
| Display al Ratings                          | 0                 | ٢           | H             | Dent Situation: Quiet convensions<br>I program: Integra CS - Quiet<br>Jornatic Adaption Manager, 1996 | Log II./Al environment. Quest<br>Valuene level 2 dB                                                           |                                                       |                 |            |  |
|                                             |                   | 9           | Quiet time    | but I can hear the birds outside                                                                      |                                                                                                               |                                                       |                 |            |  |
|                                             | Moment<br>Ratings |             |               |                                                                                                       | Tent Situation: Meetings<br>It program Britagia CS - Conversation in quiet<br>Libratic Adaption Manager. 1996 | Log It All environment. Conve<br>Volume level: + 2 dB | nution in quiet |            |  |
|                                             |                   |             | Meeting w     | ith soft spoken person and every word crystal clea                                                    | v                                                                                                             |                                                       |                 |            |  |
|                                             |                   |             |               |                                                                                                       |                                                                                                               | Oese                                                  |                 |            |  |
|                                             | + Mom             | ent Ratings |               |                                                                                                       |                                                                                                               |                                                       |                 |            |  |
|                                             |                   |             |               |                                                                                                       |                                                                                                               |                                                       |                 |            |  |

- Navigate to Insights > Ratings to view your client's Ratings: you can see them on the Timeline View, or click on Moment Ratings to see them organized by situation
- Click on the date or situation to view the details of each Rating, including the situation identified by the client, and their comments
- The Rating also includes the hearing instrument program, any volume adjustments and the Log It All environment from the time of detection