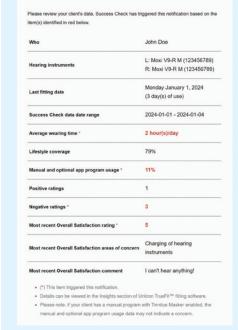

#### Did you know?

Success Check will alert you if your client makes two negative Ratings. This can help you to identify if additional support or intervention is needed.

## Your client may be having an issue.

• You also have access to an overview of your client's history of their Ratings